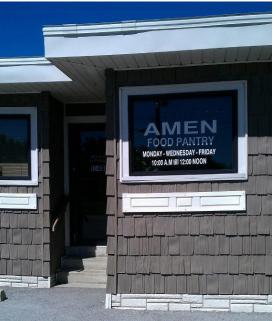

## A.M.E.N. Food Pantry

Founded in 1993, A.M.E.N, Alcorn

Ministry for Emergency Needs, is a non-profit,

community-centered food pantry.

A.M.E.N is open Monday, Wednesday, and Friday from 10:00 - 12:00. They are located at 104B W. Linden Street, Corinth, MS

The A.M.E.N. Food Pantry is a ministry supported by members of FUMC as well as other churches in the city. FUMC will collect food items every 3rd Sunday. Distribution is on Monday, Wednesday and Friday from 10 am - 12 noon. They are located at 104B W. Linden Street. These are the items they collect: